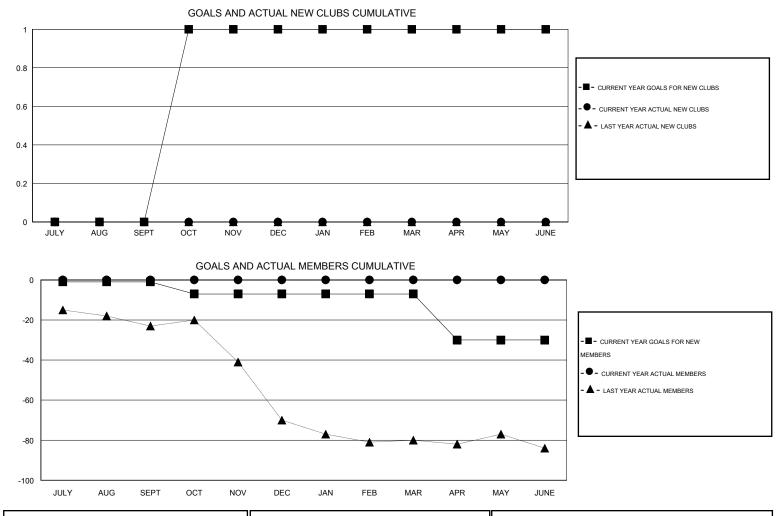

## LOCATION MICHIGAN

| _                     |                  | Clubs     |                  |                  | Members               |                    |                                     |                    |                  |
|-----------------------|------------------|-----------|------------------|------------------|-----------------------|--------------------|-------------------------------------|--------------------|------------------|
| RESULTS FOR 2016-2017 |                  |           |                  |                  | RESULTS FOR 2016-2017 |                    |                                     |                    |                  |
| QUARTER               | NEW CLUB<br>GOAL | NEW CLUBS | DROPPED<br>CLUBS | NET<br>GAIN/LOSS | QUARTER               | NEW MEMBER<br>GOAL | CHARTER AND<br>NEW MEMBERS<br>ADDED | DROPPED<br>MEMBERS | NET<br>GAIN/LOSS |
| JULY/AUG/SEPT         | 0                | 0         | 0                | 0                | JULY/AUG/SEPT         | -1                 | 0                                   | 0                  | 0                |
| OCT/NOV/DEC           | 1                | 0         | 0                | 0                | OCT/NOV/DEC           | -6                 | 0                                   | 0                  | 0                |
| JAN/FEB/MAR           | 0                | 0         | 0                | 0                | JAN/FEB/MAR           | 0                  | 0                                   | 0                  | 0                |
| APR/MAY/JUNE          | 0                | 0         | 0                | 0                | APR/MAY/JUNE          | -23                | 0                                   | 0                  | 0                |